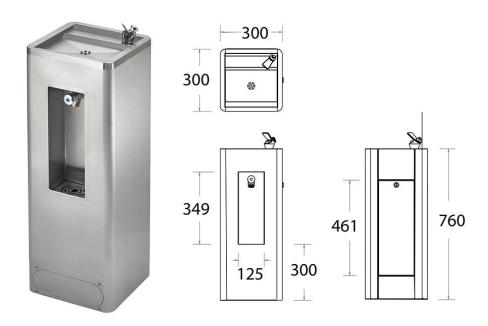

## **Dimensions**

- Height: 760mm - Width: 300mm - Depth: 300mm

- Bottom of tap to drip tray height: 290mm